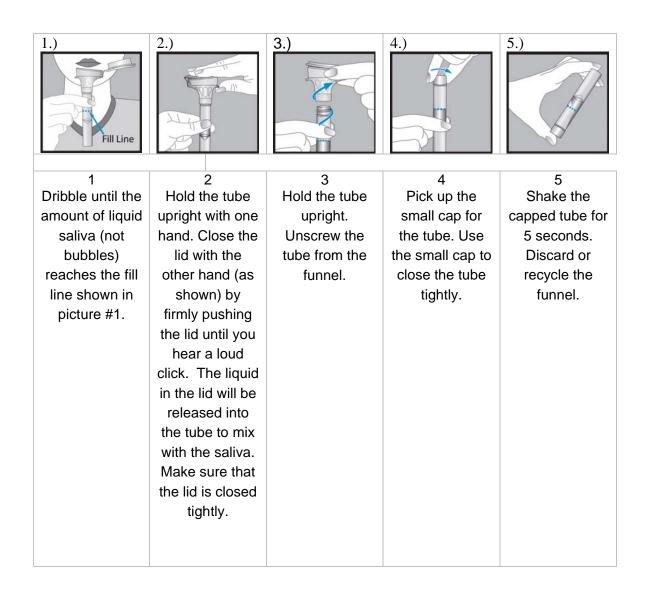

## **Preparation:**

Most people take between 2 and 5 minutes to deliver a saliva sample following steps 1 to 5. Before dribbling, relax and rub your cheeks gently for 30 seconds to create saliva. If you find it hard to create saliva, place ¼ tsp of white table sugar on your tongue.